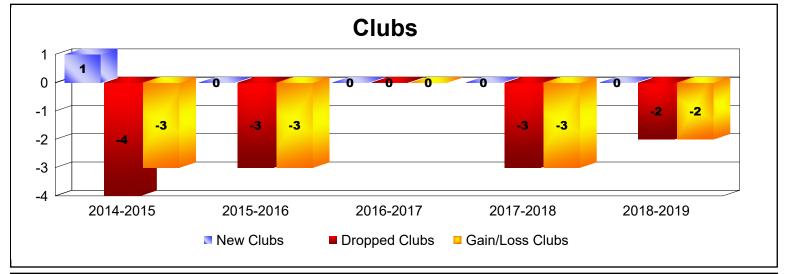

District 1 F

As of June 2019 Cumulative

| Year      | New<br>Clubs | Dropped<br>Clubs | Gain/<br>Loss<br>Clubs | New<br>Members | Charter<br>Members | Reinstate<br>Members | Transfer<br>Members | Total<br>Member<br>Added | Total<br>Members<br>Dropped | Gain/<br>Loss<br>Members |
|-----------|--------------|------------------|------------------------|----------------|--------------------|----------------------|---------------------|--------------------------|-----------------------------|--------------------------|
| 2014-2015 | 1            | -4               | -3                     | 92             | 20                 | 12                   | 1                   | 125                      | -211                        | -86                      |
| 2015-2016 | 0            | -3               | -3                     | 98             | 7                  | 14                   | 8                   | 127                      | -148                        | -21                      |
| 2016-2017 | 0            | 0                | 0                      | 114            | 0                  | 3                    | 3                   | 120                      | -112                        | 8                        |
| 2017-2018 | 0            | -3               | -3                     | 43             | 0                  | 10                   | 8                   | 61                       | -181                        | -120                     |
| 2018-2019 | 0            | -2               | -2                     | 77             | 10                 | 5                    | 19                  | 111                      | -140                        | -29                      |
| Average   | 0            | -2               | -2                     | 85             | 7                  | 9                    | 8                   | 109                      | -158                        | -50                      |