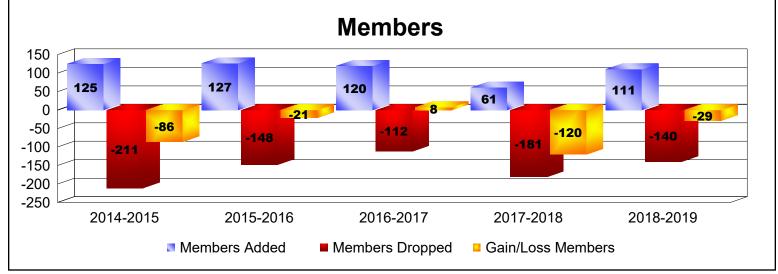

District 1 F

As of June 2019 Cumulative

| Year      | New<br>Clubs | Dropped<br>Clubs | Gain/<br>Loss<br>Clubs | New<br>Members | Charter<br>Members | Reinstate<br>Members | Transfer<br>Members | Total<br>Member<br>Added | Total<br>Members<br>Dropped | Gain/<br>Loss<br>Members |
|-----------|--------------|------------------|------------------------|----------------|--------------------|----------------------|---------------------|--------------------------|-----------------------------|--------------------------|
| 2014-2015 | 1            | -4               | -3                     | 92             | 20                 | 12                   | 1                   | 125                      | -211                        | -86                      |
| 2015-2016 | 0            | -3               | -3                     | 98             | 7                  | 14                   | 8                   | 127                      | -148                        | -21                      |
| 2016-2017 | 0            | 0                | 0                      | 114            | 0                  | 3                    | 3                   | 120                      | -112                        | 8                        |
| 2017-2018 | 0            | -3               | -3                     | 43             | 0                  | 10                   | 8                   | 61                       | -181                        | -120                     |
| 2018-2019 | 0            | -2               | -2                     | 77             | 10                 | 5                    | 19                  | 111                      | -140                        | -29                      |
| Average   | 0            | -2               | -2                     | 85             | 7                  | 9                    | 8                   | 109                      | -158                        | -50                      |